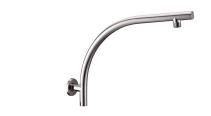

## AKEMI RAISED ARM 400MM 10392, 10392BL, 10392NP, 10392BB, 10392GM

- Brass construction
- Available in 5 finishes
- Chrome plate, Electroplate & PVD finishes
- 15 year warranty
- Max. operating pressure 500 kpa
- Min. operating pressure 150 kpa
- Max. water temperature 80\*C
- Must be installed by a licensed plumber