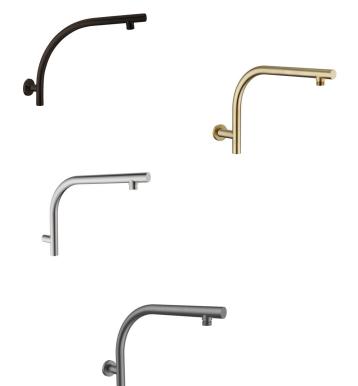

## AKEMI RAISED ARM 400MM 10392, 10392BL, 10392NP, 10392BB, 10392GM

- Brass construction
- Available in 5 finishes
- Chrome plate, Electroplate & PVD finishes
- 15 year warranty
- Max. operating pressure 500 kpa
- Min. operating pressure 150 kpa
- Max. water temperature 80\*C
- Must be installed by a licensed plumber