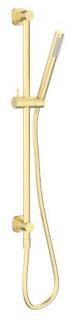

## CIOSO SQ RAIL SHOWER TOP INLET MODERN BRASS

## SQ761BB

- Available in 5 finishes
- PVD finish
- Adjustable brass slider
- 1.5 metre PVC hose
- Dual fixing for added stability
- Top inlet fitting
- Brass & ABS construction
- 15 year warranty
- WELS Rating 3 Star 9 I/min
- Single function brass handpiece
- Max. operating pressure 500 kpa
- Min. operating pressure 150 kpa
- Max. water temperature 80\*C
- Must be installed by a licensed plumber