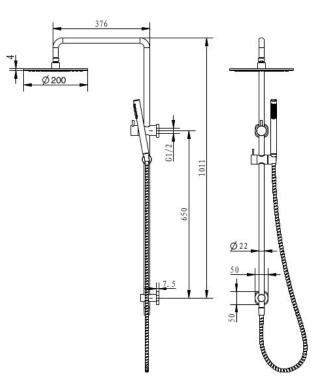

## CIOSO SQ COMBINATION SHOWER 200MM BRUSHED NICKEL SQ754NP

- Available in 6 finishes
- Electroplated & Chrome plated finish
- Available with 200, 250 & 300mm roses
- 1.5 metre PVC hose
- Dual fixing for added stability
- Brass & ABS construction
- 15 year warranty
- WELS rating 3 Star 9 I/min
- Single function brass handpiece
- Max. operating pressure 500 kpa
- Min. operating pressure 150 kpa
- Maximum water temperature 80 degrees
- Must be installed by a licensed plumber

millenniumtapware.com.au

All specifications are correct at time of print. Changes may be made without notification. Sizes & finish may differ from website image. Use product for all installation rough ins, as tech drawing is a guide and may differ slightly.