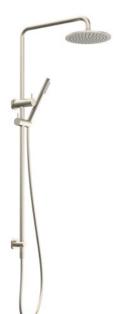

## CIOSO SQ COMBINATION SHOWER 200MM BRUSHED NICKEL SQ754NP

- Available in 6 finishes
- Electroplated & Chrome plated finish
- Available with 200, 250 & 300mm roses
- 1.5 metre PVC hose
- Dual fixing for added stability
- Brass & ABS construction
- 15 year warranty
- WELS rating 3 Star 9 I/min
- Single function brass handpiece
- Max. operating pressure 500 kpa
- Min. operating pressure 150 kpa
- Maximum water temperature 80 degrees
- Must be installed by a licensed plumber