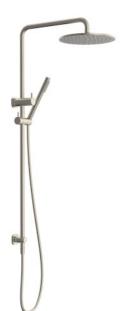

## CIOSO SQ COMBINATION SHOWER 250MM BRUSHED NICKEL SQ754NP-25

- Available in 6 finishes
- Electroplated finish
- Available with 200, 250 & 300mm roses
- 1.5 metre PVC hose
- Dual fixing for added stability
- Brass & ABS construction
- 15 year warranty
- WELS rating 3 Star 9 I/min
- Single function brass handpiece
- Max. operating pressure 500 kpa
- Min. operating pressure 150 kpa
- Maximum water temperature 80 degrees
- Must be installed by a licensed plumber