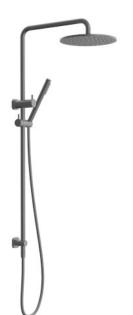

## CIOSO SQ COMBINATION SHOWER 250MM GUN METAL SQ754GM-25

- Available in 6 finishes
- PVD finish
- Available with 250 & 300mm roses
- 1.5 metre PVC hose
- Dual fixing for added stability
- Brass & ABS construction
- 15 year warranty
- WELS rating 3 Star 9 I/min
- Single function brass handpiece
- Max. operating pressure 500 kpa
- Min. operating pressure 150 kpa
- Maximum water temperature 80 degrees
- Must be installed by a licensed plumber