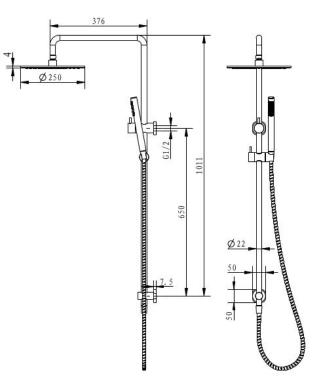

## CIOSO SQ COMBINATION SHOWER 250MM CHROME SQ754-25

- Available in 6 finishes
- Chrome plated finish
- Available with 200, 250 & 300mm roses
- 1.5 metre metal coil hose
- Dual fixing for added stability
- Brass & ABS construction
- 15 year warranty
- WELS rating 3 Star 9 I/min
- Single function brass handpiece
- Max. operating pressure 500 kpa
- Min. operating pressure 150 kpa
- Maximum water temperature 80 degrees
- Must be installed by a licensed plumber

millenniumtapware.com.au

All specifications are correct at time of print. Changes may be made without notification. Sizes & finish may differ from website image. Use product for all installation rough ins, as tech drawing is a guide and may differ slightly.