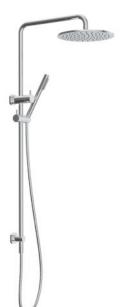

## CIOSO SQ COMBINATION SHOWER 250MM CHROME SQ754-25

- Available in 6 finishes
- Chrome plated finish
- Available with 200, 250 & 300mm roses
- 1.5 metre metal coil hose
- Dual fixing for added stability
- Brass & ABS construction
- 15 year warranty
- WELS rating 3 Star 9 I/min
- Single function brass handpiece
- Max. operating pressure 500 kpa
- Min. operating pressure 150 kpa
- Maximum water temperature 80 degrees
- Must be installed by a licensed plumber