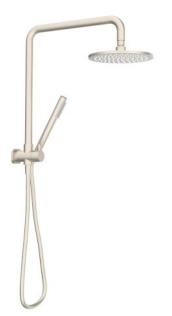

## CIOSO SQ DUAL SHOWER 200MM BRUSHED NICKEL SQ753NP

- Available in 5 finishes
- Electroplated finish
- Available with 200, 250 & 300mm roses
- 1.5 metre PVC hose
- Dual fixing for added stability
- Brass & ABS construction
- 15 year warranty
- WELS rating 3 Star 9 I/min
- Single function brass handpiece
- Max. operating pressure 500 kpa
- Min. operating pressure 150 kpa
- Maximum water temperature 80 degrees
- Must be installed by a licensed plumber