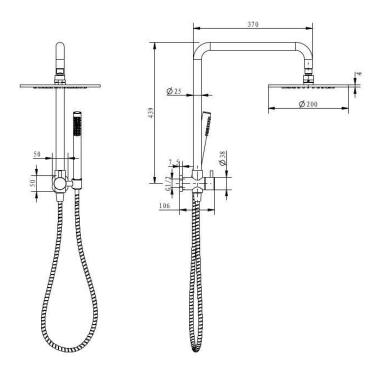

All specifications are correct at time of print. Changes may be made without notification. Sizes & finish may differ from website image. Use product for all installation rough ins, as tech drawing is a guide and may differ slightly.