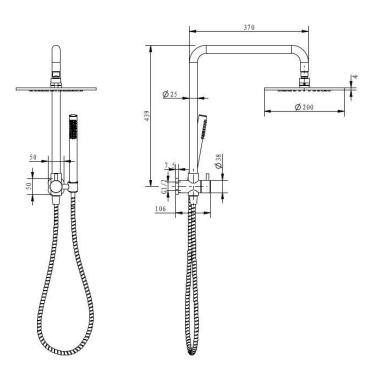

millenniumtapware.com.au

All specifications are correct at time of print. Changes may be made without notification. Sizes & finish may differ from website image. Use product for all installation rough ins, as tech drawing is a guide and may differ slightly.