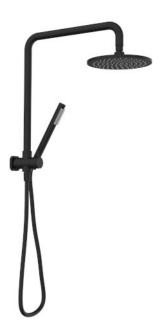

## CIOSO SQ DUAL SHOWER 200MM MATTE BLACK SQ753MB

- Available in 5 finishes
- Electroplated finish
- Available with 200, 250 & 300mm roses
- 1.5 metre PVC hose
- Dual fixing for added stability
- Brass & ABS construction
- 15 year warranty
- WELS rating 3 Star 9 I/min
- Single function brass handpiece
- Max. operating pressure 500 kpa
- Min. operating pressure 150 kpa
- Maximum water temperature 80 degrees
- Must be installed by a licensed plumber