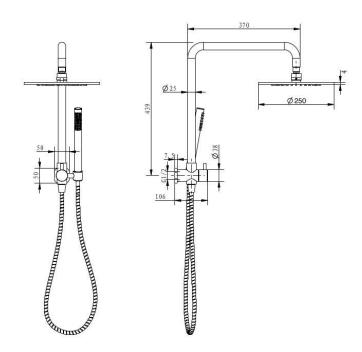

All specifications are correct at time of print. Changes may be made without notification. Sizes & finish may differ from website image. Use product for all installation rough ins, as tech drawing is a guide and may differ slightly.