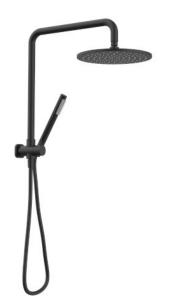

## CIOSO SQ DUAL SHOWER 250MM MATTE BLACK SQ753MB-25

- Available in 5 finishes
- Electroplated finish
- Available with 200, 250 & 300mm roses
- 1.5 metre PVC hose
- Dual fixing for added stability
- Brass & ABS construction
- 15 year warranty
- WELS rating 3 Star 9 I/min
- Single function brass handpiece
- Max. operating pressure 500 kpa
- Min. operating pressure 150 kpa
- Maximum water temperature 80 degrees
- Must be installed by a licensed plumber