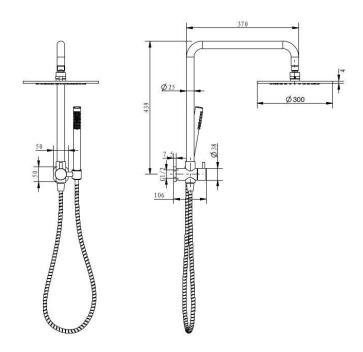

## CIOSO SQ DUAL SHOWER 300MM GUN METAL SQ753GM-30

- Available in 5 finishes
- PVD finish
- Available with 250 & 300mm roses
- 1.5 metre PVC hose
- Dual fixing for added stability
- Brass & ABS construction
- 15 year warranty
- WELS rating 3 Star 9 I/min
- Single function brass handpiece
- Max. operating pressure 500 kpa
- Min. operating pressure 150 kpa
- Maximum water temperature 80 degrees
- Must be installed by a licensed plumber

millenniumtapware.com.au

All specifications are correct at time of print. Changes may be made without notification. Sizes & finish may differ from website image. Use product for all installation rough ins, as tech drawing is a guide and may differ slightly.