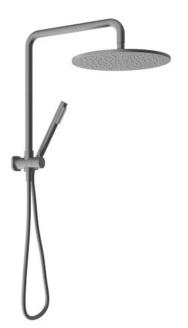

## CIOSO SQ DUAL SHOWER 300MM GUN METAL SQ753GM-30

- Available in 5 finishes
- PVD finish
- Available with 250 & 300mm roses
- 1.5 metre PVC hose
- Dual fixing for added stability
- Brass & ABS construction
- 15 year warranty
- WELS rating 3 Star 9 I/min
- Single function brass handpiece
- Max. operating pressure 500 kpa
- Min. operating pressure 150 kpa
- Maximum water temperature 80 degrees
- Must be installed by a licensed plumber