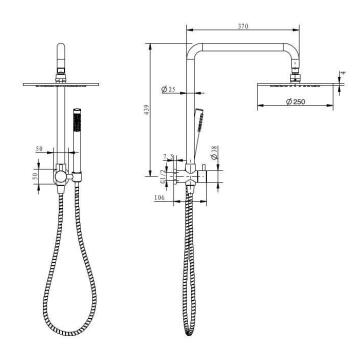

All specifications are correct at time of print. Changes may be made without notification. Sizes & finish may differ from website image. Use product for all installation rough ins, as tech drawing is a guide and may differ slightly.