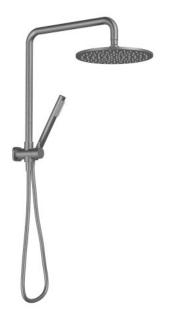

## CIOSO SQ DUAL SHOWER 250MM GUN METAL SQ753GM-25

- Available in 5 finishes
- PVD finish
- Available with 250 & 300mm roses
- 1.5 metre PVC hose
- Dual fixing for added stability
- Brass & ABS construction
- 15 year warranty
- WELS rating 3 Star 9 I/min
- Single function brass handpiece
- Max. operating pressure 500 kpa
- Min. operating pressure 150 kpa
- Maximum water temperature 80 degrees
- Must be installed by a licensed plumber