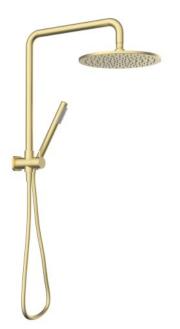

## CIOSO SQ DUAL SHOWER 250MM MODERN BRASS SQ753BB-25

- Available in 5 finishes
- PVD finish
- Available with 250 & 300mm roses
- 1.5 metre PVC hose
- Dual fixing for added stability
- Brass & ABS construction
- 15 year warranty
- WELS rating 3 Star 9 I/min
- Single function brass handpiece
- Max. operating pressure 500 kpa
- Min. operating pressure 150 kpa
- Maximum water temperature 80 degrees
- Must be installed by a licensed plumber