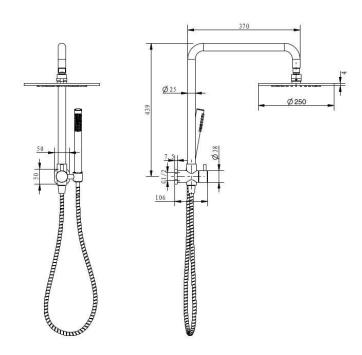

All specifications are correct at time of print. Changes may be made without notification. Sizes & finish may differ from website image. Use product for all installation rough ins, as tech drawing is a guide and may differ slightly.