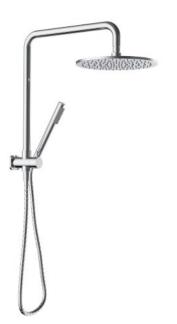

## CIOSO SQ DUAL SHOWER 300MM CHROME SQ753-30

- Available in 5 finishes
- Chrome plated finish
- Available with 200, 250 & 300mm roses
- 1.5 metre metal coil hose
- Dual fixing for added stability
- Brass & ABS construction
- 15 year warranty
- WELS rating 3 Star 9 I/min
- Single function brass handpiece
- Max. operating pressure 500 kpa
- Min. operating pressure 150 kpa
- Maximum water temperature 80 degrees
- Must be installed by a licensed plumber