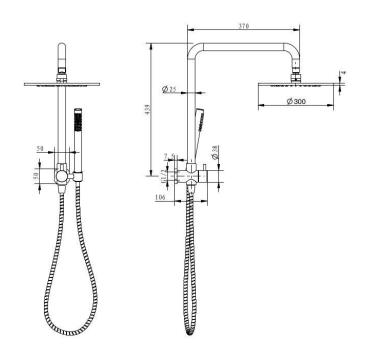

## CIOSO SQ DUAL SHOWER 300MM CHROME SQ753-30

- Available in 5 finishes
- Chrome plated finish
- Available with 200, 250 & 300mm roses
- 1.5 metre metal coil hose
- Dual fixing for added stability
- Brass & ABS construction
- 15 year warranty
- WELS rating 3 Star 9 I/min
- Single function brass handpiece
- Max. operating pressure 500 kpa
- Min. operating pressure 150 kpa
- Maximum water temperature 80 degrees
- Must be installed by a licensed plumber

millenniumtapware.com.au

All specifications are correct at time of print. Changes may be made without notification. Sizes & finish may differ from website image. Use product for all installation rough ins, as tech drawing is a guide and may differ slightly.