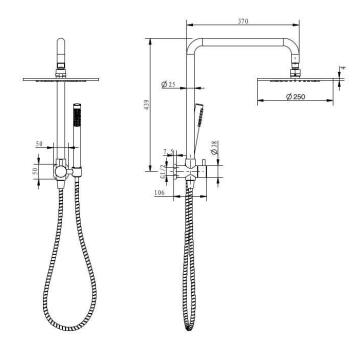

## CIOSO SQ DUAL SHOWER 250MM CHROME SQ753-25

- Available in 5 finishes
- Chrome plated finish
- Available with 200, 250 & 300mm roses
- 1.5 metre metal coil hose
- Dual fixing for added stability
- Brass & ABS construction
- 15 year warranty
- WELS rating 3 Star 9 l/min
- Single function brass handpiece
- Max. operating pressure 500 kpa
- Min. operating pressure 150 kpa
- Maximum water temperature 80 degrees
- Must be installed by a licensed plumber

millenniumtapware.com.au

All specifications are correct at time of print. Changes may be made without notification. Sizes & finish may differ from website image. Use product for all installation rough ins, as tech drawing is a guide and may differ slightly.