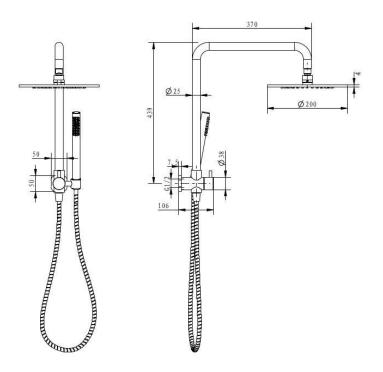

- Available in 5 finishes
- Chrome plated finish
- Available with 200, 250 & 300mm roses
- 1.5 metre metal coil hose
- Dual fixing for added stability
- Brass & ABS construction
- 15 year warranty
- WELS rating 3 Star 9 I/min
- Single function brass handpiece
- Max. operating pressure 500 kpa
- Min. operating pressure 150 kpa
- Maximum water temperature 80 degrees
- Must be installed by a licensed plumber

millenniumtapware.com.au

All specifications are correct at time of print. Changes may be made without notification. Sizes & finish may differ from website image. Use product for all installation rough ins, as tech drawing is a guide and may differ slightly.