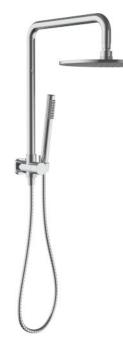

- Available in 5 finishes
- Chrome plated finish
- Available with 200, 250 & 300mm roses
- 1.5 metre metal coil hose
- Dual fixing for added stability
- Brass & ABS construction
- 15 year warranty
- WELS rating 3 Star 9 I/min
- Single function brass handpiece
- Max. operating pressure 500 kpa
- Min. operating pressure 150 kpa
- Maximum water temperature 80 degrees
- Must be installed by a licensed plumber