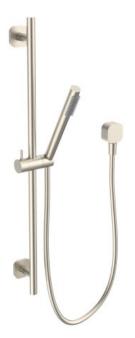

## CIOSO SQ RAIL SHOWER BRUSHED NICKEL

## **SQ741NP**

- Available in 5 finishes
- Electroplated finish
- Adjustable brass slider
- 1.5 metre PVC hose
- Dual fixing for added stability
- Square wall elbow fitting
- Brass & ABS construction
- 15 year warranty
- WELS Rating 3 Star 9 I/min
- Single function brass handpiece
- Max. operating pressure 500 kpa
- Min. operating pressure 150 kpa
- Max. water temperature 80\*C
- Must be installed by a licensed plumber