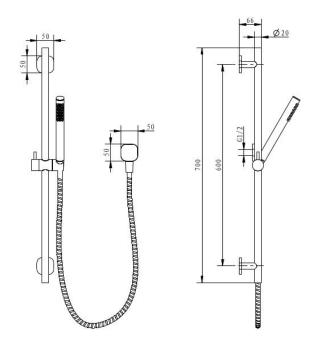

All specifications are correct at time of print. Changes may be made without notification.Sizes & finish may differ from website image. Use product for all installation rough ins, astech drawing is a guide and may differ slightly.