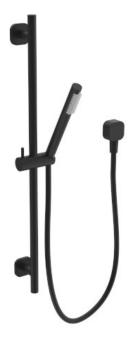

## CIOSO SQ RAIL SHOWER MATTE BLACK

## SQ741MB

- Available in 5 finishes
- Electroplated finish
- Adjustable brass slider
- 1.5 metre PVC hose
- Dual fixing for added stability
- Square wall elbow fitting
- Brass & ABS construction
- 15 year warranty
- WELS Rating 3 Star 9 I/min
- Single function brass handpiece
- Max. operating pressure 500 kpa
- Min. operating pressure 150 kpa
- Max. water temperature 80\*C
- Must be installed by a licensed plumber