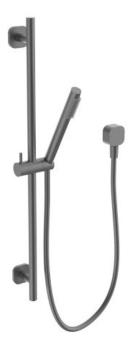

## CIOSO SQ RAIL SHOWER GUN METAL SQ741GM

- Available in 5 finishes
- PVD finish
- Adjustable brass slider
- 1.5 metre PVC hose
- Dual fixing for added stability
- Square wall elbow fitting
- Brass & ABS construction
- 15 year warranty
- WELS Rating 3 Star 9 I/min
- Single function brass handpiece
- Max. operating pressure 500 kpa
- Min. operating pressure 150 kpa
- Max. water temperature 80\*C
- Must be installed by a licensed plumber