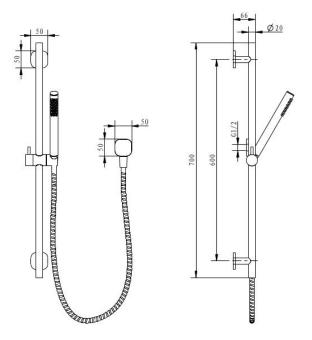

All specifications are correct at time of print. Changes may be made without notification. Sizes & finish may differ from website image. Use product for all installation rough ins, as tech drawing is a guide and may differ slightly.