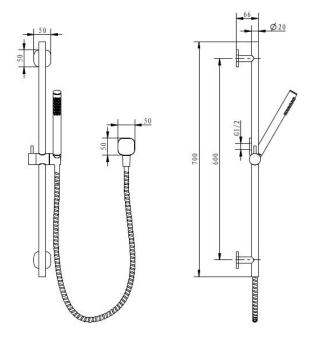

All specifications are correct at time of print. Changes may be made without notification. Sizes & finish may differ from website image. Use product for all installation rough ins, as tech drawing is a guide and may differ slightly.