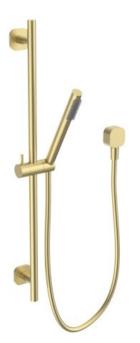

## CIOSO SQ RAIL SHOWER MODERN BRASS

## **SQ741BB**

- Available in 5 finishes
- PVD finish
- Adjustable brass slider
- 1.5 metre PVC hose
- Dual fixing for added stability
- Square wall elbow fitting
- Brass & ABS construction
- 15 year warranty
- WELS Rating 3 Star 9 I/min
- Single function brass handpiece
- Max. operating pressure 500 kpa
- Min. operating pressure 150 kpa
- Max. water temperature 80\*C
- Must be installed by a licensed plumber