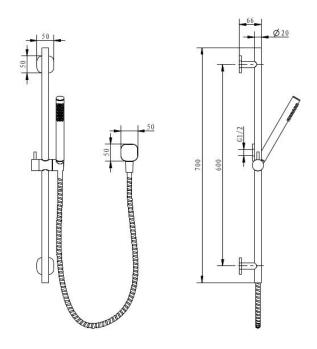

All specifications are correct at time of print. Changes may be made without notification. Sizes & finish may differ from website image. Use product for all installation rough ins, as tech drawing is a guide and may differ slightly.