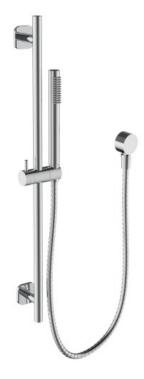

## **CIOSO SQ RAIL SHOWER CHROME**

## SQ741

- Available in 5 finishes
- Chrome plate finish
- Adjustable brass slider
- 1.5 metre metal coil hose
- Dual fixing for added stability
- Square wall elbow fitting
- Brass & ABS construction
- 15 year warranty
- WELS Rating 3 Star 9 I/min
- Single function brass handpiece
- Max. operating pressure 500 kpa
- Min. operating pressure 150 kpa
- Max. water temperature 80\*C
- Must be installed by a licensed plumber