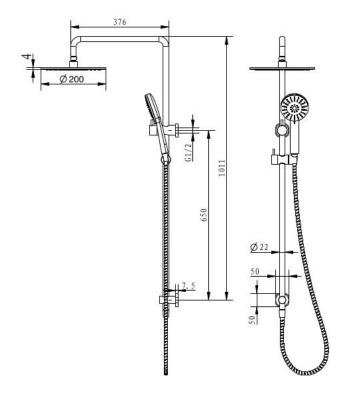

## AKEMI SQ COMBINATION SHOWER 200MM BRUSHED NICKEL SQ354NP

- Available in 6 finishes
- Electroplated finish
- 200mm Overhead rose
- Dual fixing for added stability
- Brass & ABS construction
- 15 year replacement warranty
- 5 year finish warranty
- 1 year hose warranty
- WELS rating 3 Star 9 I/min
- 3 function handpiece
- Max. operating pressure 500 kpa
- Min. operating pressure 150 kpa
- Maximum water temperature 80 degrees
- Must be installed by a licensed plumber

All specifications are correct at time of print. Changes may be made without notification. Sizes & finish may differ from website image. Use product for all installation rough ins, as tech drawing is a guide and may differ slightly.