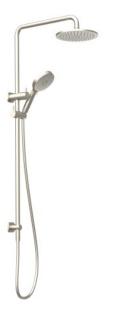

## AKEMI SQ COMBINATION SHOWER 200MM BRUSHED NICKEL SQ354NP

- Available in 6 finishes
- Electroplated finish
- 200mm Overhead rose
- Dual fixing for added stability
- Brass & ABS construction
- 15 year replacement warranty
- 5 year finish warranty
- 1 year hose warranty
- WELS rating 3 Star 9 I/min
- 3 function handpiece
- Max. operating pressure 500 kpa
- Min. operating pressure 150 kpa
- Maximum water temperature 80 degrees
- Must be installed by a licensed plumber