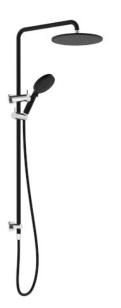

## AKEMI SQ COMBINATION SHOWER 250MM BRUSHED NICKEL SQ354NP-25

- Available in 6 finishes
- Electroplated finish
- 250mm Overhead rose
- Dual fixing for added stability
- Brass & ABS construction
- 15 year replacement warranty
- 5 year finish warranty
- 1 year hose warranty
- WELS rating 3 Star 9 I/min
- 3 function handpiece
- Max. operating pressure 500 kpa
- Min. operating pressure 150 kpa
- Maximum water temperature 80 degrees
- Must be installed by a licensed plumber