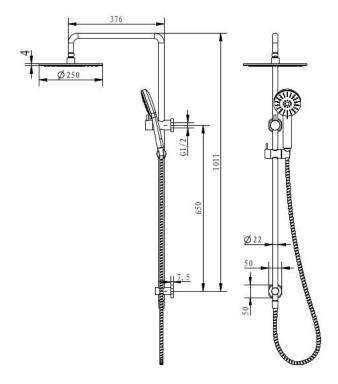

## AKEMI SQ COMBINATION SHOWER 250MM BRUSHED NICKEL SQ354NP-25

- Available in 6 finishes
- Electroplated finish
- 250mm Overhead rose
- Dual fixing for added stability
- Brass & ABS construction
- 15 year replacement warranty
- 5 year finish warranty
- 1 year hose warranty
- WELS rating 3 Star 9 I/min
- 3 function handpiece
- Max. operating pressure 500 kpa
- Min. operating pressure 150 kpa
- Maximum water temperature 80 degrees
- Must be installed by a licensed plumber

All specifications are correct at time of print. Changes may be made without notification. Sizes & finish may differ from website image. Use product for all installation rough ins, as tech drawing is a guide and may differ slightly.