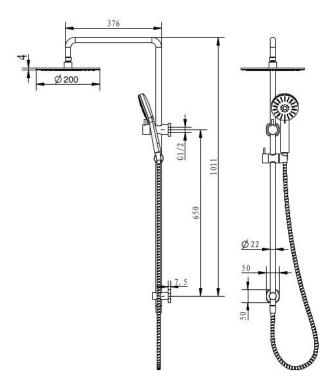

All specifications are correct at time of print. Changes may be made without notification. Sizes & finish may differ from website image. Use product for all installation rough ins, as tech drawing is a guide and may differ slightly.