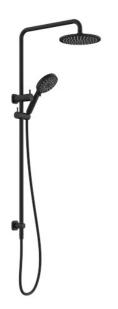

## AKEMI SQ COMBINATION SHOWER 200MM MATTE BLACK SQ354MB

- Available in 6 finishes
- Electroplated finish
- 200mm overhead rose
- Dual fixing for added stability
- Brass & ABS construction
- 15 year replacement warranty
- 5 year finish warranty
- 1 year hose warranty
- WELS rating 3 Star 9 I/min
- 3 function handpiece
- Max. operating pressure 500 kpa
- Min. operating pressure 150 kpa
- Maximum water temperature 80 degrees
- Must be installed by a licensed plumber