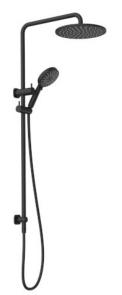

## AKEMI SQ COMBINATION SHOWER 250MM MATTE BLACK SQ354MB-25

- Available in 6 finishes
- Electroplated finish
- 250mm overhead rose
- Dual fixing for added stability
- Brass & ABS construction
- 15 year replacement warranty
- 5 year finish warranty
- 1 year hose warranty
  - WELS rating 3 Star 9 I/min
  - 3 function handpiece
- Max. operating pressure 500 kpa
- Min. operating pressure 150 kpa
- Maximum water temperature 80 degrees
- Must be installed by a licensed plumber