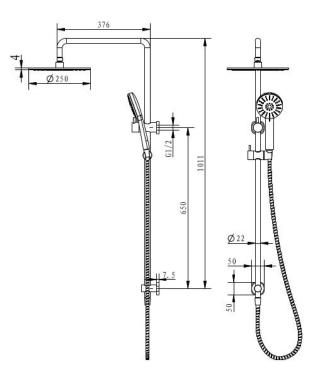

## AKEMI SQ COMBINATION SHOWER 250MM MATTE BLACK SQ354MB-25

- Available in 6 finishes
- Electroplated finish
- 250mm overhead rose
- Dual fixing for added stability
- Brass & ABS construction
- 15 year replacement warranty
- 5 year finish warranty
- 1 year hose warranty
  - WELS rating 3 Star 9 I/min
  - 3 function handpiece
- Max. operating pressure 500 kpa
- Min. operating pressure 150 kpa
- Maximum water temperature 80 degrees
- Must be installed by a licensed plumber

All specifications are correct at time of print. Changes may be made without notification. Sizes & finish may differ from website image. Use product for all installation rough ins, as tech drawing is a guide and may differ slightly.