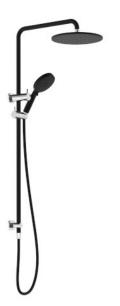

## AKEMI SQ COMBINATION SHOWER 250MM MATTE BLACK & CHROME SQ354BL-25

- Available in 6 finishes
- Electroplated Matte Black & Chrome plated finish
- 250mm Overhead rose
- Dual fixing for added stability
- Brass & ABS construction
- 15 year replacement warranty
- 5 year finish warranty
- 1 year hose warranty
- WELS rating 3 Star 9 I/min
- 3 function handpiece
- Max. operating pressure 500 kpa
- Min. operating pressure 150 kpa
- Maximum water temperature 80 degrees
- Must be installed by a licensed plumber