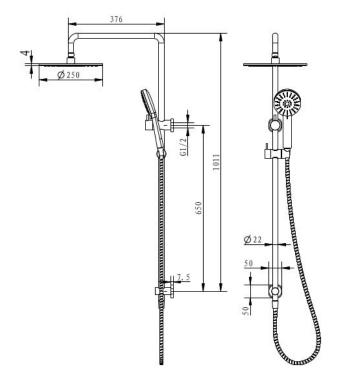

All specifications are correct at time of print. Changes may be made without notification. Sizes & finish may differ from website image. Use product for all installation rough ins, as tech drawing is a guide and may differ slightly.