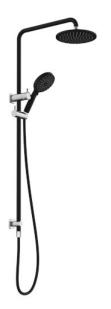

## AKEMI SQ COMBINATION SHOWER 200MM MATTE BLACK & CHROME SQ354BL

- Available in 6 finishes
- Electroplated matte black & chrome plated finish
- 200mm Overhead rose
- Dual fixing for added stability
- Brass & ABS construction
- 15 year replacement warranty
- 5 year finish warranty
- 1 year hose warranty
- WELS rating 3 Star 9 I/min
- 3 function handpiece
- Max. operating pressure 500 kpa
- Min. operating pressure 150 kpa
- Maximum water temperature 80 degrees
- Must be installed by a licensed plumber