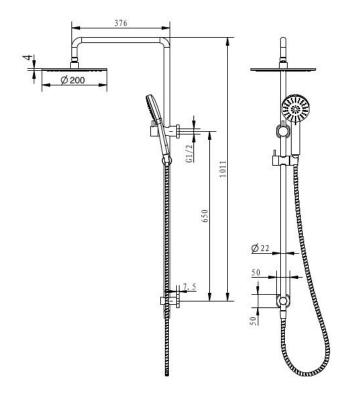

## AKEMI SQ COMBINATION SHOWER 200MM MATTE BLACK & CHROME SQ354BL

- Available in 6 finishes
- Electroplated matte black & chrome plated finish
- 200mm Overhead rose
- Dual fixing for added stability
- Brass & ABS construction
- 15 year replacement warranty
- 5 year finish warranty
- 1 year hose warranty
- WELS rating 3 Star 9 I/min
- 3 function handpiece
- Max. operating pressure 500 kpa
- Min. operating pressure 150 kpa
- Maximum water temperature 80 degrees
- Must be installed by a licensed plumber

All specifications are correct at time of print. Changes may be made without notification. Sizes & finish may differ from website image. Use product for all installation rough ins, as tech drawing is a guide and may differ slightly.