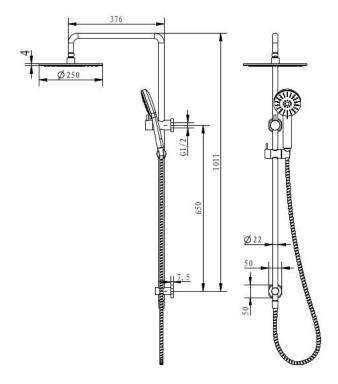

## AKEMI SQ COMBINATION SHOWER 250MM MODERN BRASS SQ354BB-25

- Available in 6 finishes
- PVD finish
- 250mm Overhead rose
- Dual fixing for added stability
- Brass & ABS construction
- 15 year replacement warranty
- 5 year finish warranty
- 1 year hose warranty
- WELS rating 3 Star 9 I/min
- 3 function handpiece
- Max. operating pressure 500 kpa
- Min. operating pressure 150 kpa
- Maximum water temperature 80 degrees
- Must be installed by a licensed plumber

All specifications are correct at time of print. Changes may be made without notification. Sizes & finish may differ from website image. Use product for all installation rough ins, as tech drawing is a guide and may differ slightly.