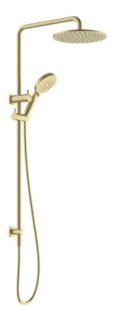

## AKEMI SQ COMBINATION SHOWER 250MM MODERN BRASS SQ354BB-25

- Available in 6 finishes
- PVD finish
- 250mm Overhead rose
- Dual fixing for added stability
- Brass & ABS construction
- 15 year replacement warranty
- 5 year finish warranty
- 1 year hose warranty
- WELS rating 3 Star 9 I/min
- 3 function handpiece
- Max. operating pressure 500 kpa
- Min. operating pressure 150 kpa
- Maximum water temperature 80 degrees
- Must be installed by a licensed plumber