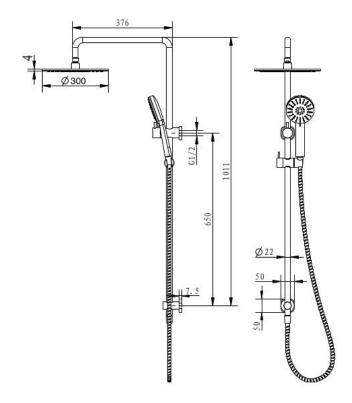

## AKEMI SQ COMBINATION SHOWER 300MM CHROME SQ354-30

- Available in 6 finishes
- Chrome plated finish
- 300mm overhead rose
- Dual fixing for added stability
- Brass & ABS construction
- 15 year replacement warranty
- 5 year finish warranty
- 1 year hose warranty
- WELS rating 3 Star 9 I/min
- 3 function handpiece
- Max. operating pressure 500 kpa
- Min. operating pressure 150 kpa
- Maximum water temperature 80 degrees
- Must be installed by a licensed plumber

All specifications are correct at time of print. Changes may be made without notification. Sizes & finish may differ from website image. Use product for all installation rough ins, as tech drawing is a guide and may differ slightly.