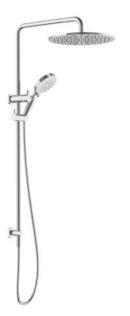

## AKEMI SQ COMBINATION SHOWER 300MM CHROME SQ354-30

- Available in 6 finishes
- Chrome plated finish
- 300mm overhead rose
- Dual fixing for added stability
- Brass & ABS construction
- 15 year replacement warranty
- 5 year finish warranty
- 1 year hose warranty
- WELS rating 3 Star 9 I/min
- 3 function handpiece
- Max. operating pressure 500 kpa
- Min. operating pressure 150 kpa
- Maximum water temperature 80 degrees
- Must be installed by a licensed plumber