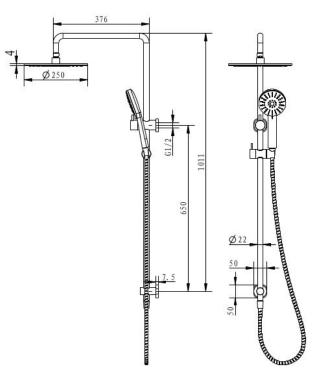

## AKEMI SQ COMBINATION SHOWER 250MM CHROME SQ354-25

- Available in 6 finishes
- Chrome plated finish
- 250mm Overhead rose
- Dual fixing for added stability
- Brass & ABS construction
- 15 year replacement warranty
- 5 year finish warranty
- 1 year hose warranty
  - WELS rating 3 Star 9 I/min
  - 3 function handpiece
- Max. operating pressure 500 kpa
- Min. operating pressure 150 kpa
- Maximum water temperature 80 degrees
- Must be installed by a licensed plumber

All specifications are correct at time of print. Changes may be made without notification. Sizes & finish may differ from website image. Use product for all installation rough ins, as tech drawing is a guide and may differ slightly.