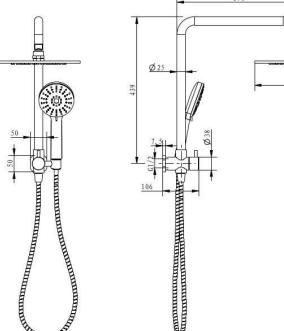

All specifications are correct at time of print. Changes may be made without notification. Sizes & finish may differ from website image. Use product for all installation rough ins, as tech drawing is a guide and may differ slightly.