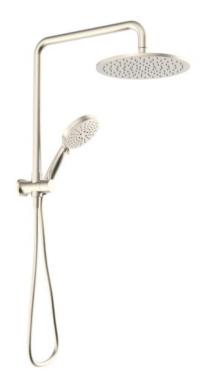

## **AKEMI SQ DUAL SHOWER 250MM BRUSHED NICKEL**

## SQ353NP-25

- Available in 5 finishes
- Electroplated finish
- Adjustable slider
- 1.5 metre PVC hose
- Dual fixing for added stability
- Top inlet fitting
- Brass & ABS construction
- 15 year warranty
- WELS Rating 3 Star 9 I/min
- 3 function ABS handpiece
- Max. operating pressure 500 kpa
- Min. operating pressure 150 kpa
- Max. water temperature 80\*C
- Must be installed by a licensed plumber