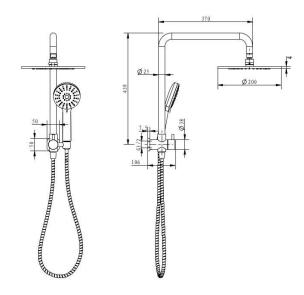

All specifications are correct at time of print. Changes may be made without notification. Sizes & finish may differ from website image. Use product for all installation rough ins, as tech drawing is a guide and may differ slightly.