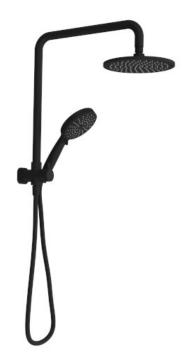

## AKEMI SQ DUAL SHOWER 200MM MATTE BLACK

## **SQ353MB**

- Available in 5 finishes
- Electroplated finish
- Adjustable slider
- 1.5 metre PVC hose
- Dual fixing for added stability
- Top inlet fitting
- Brass & ABS construction
- 15 year warranty
- WELS Rating 3 Star 9 I/min
- 3 function ABS handpiece
- Max. operating pressure 500 kpa
- Min. operating pressure 150 kpa
- Max. water temperature 80\*C
- Must be installed by a licensed plumber