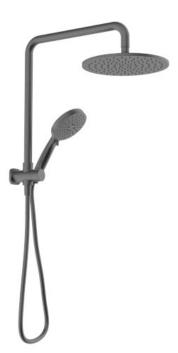

## AKEMI SQ DUAL SHOWER 250MM GUN METAL

## SQ353GM-25

- Available in 5 finishes
- PVD finish
- Adjustable slider
- 1.5 metre PVC hose
- Dual fixing for added stability
- Top inlet fitting
- Brass & ABS construction
- 15 year warranty
- WELS Rating 3 Star 9 I/min
- 3 function ABS handpiece
- Max. operating pressure 500 kpa
- Min. operating pressure 150 kpa
- Max. water temperature 80\*C
- Must be installed by a licensed plumber