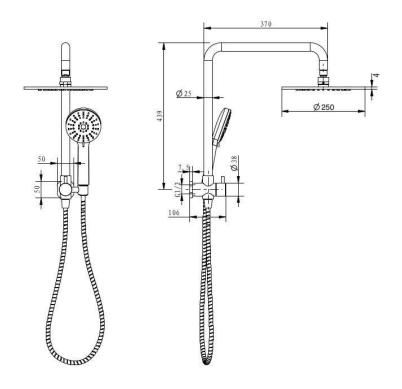

All specifications are correct at time of print. Changes may be made without notification. Sizes & finish may differ from website image. Use product for all installation rough ins, as tech drawing is a guide and may differ slightly.