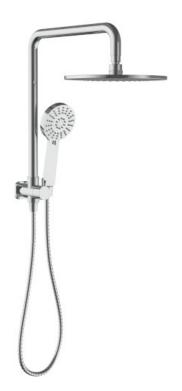

## AKEMI SQ DUAL SHOWER 200MM CHROME

## **SQ353**

- Available in 5 finishes
- Chrome plate finish
- Adjustable slider
- 1.5 metre metal coil hose
- Dual fixing for added stability
- Top inlet fitting
- Brass & ABS construction
- 15 year warranty
- WELS Rating 3 Star 9 I/min
- 3 function ABS handpiece
- Max. operating pressure 500 kpa
- Min. operating pressure 150 kpa
- Max. water temperature 80\*C
- Must be installed by a licensed plumber