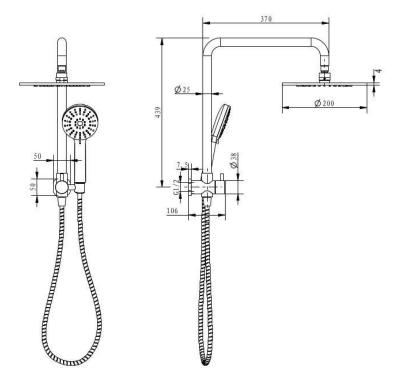

All specifications are correct at time of print. Changes may be made without notification. Sizes & finish may differ from website image. Use product for all installation rough ins, as tech drawing is a guide and may differ slightly.