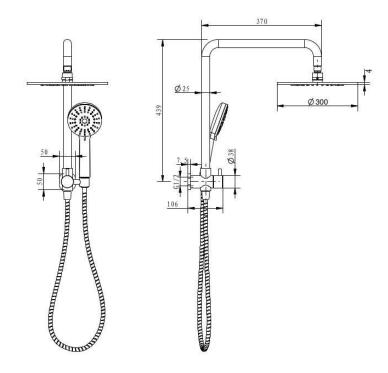

All specifications are correct at time of print. Changes may be made without notification. Sizes & finish may differ from website image. Use product for all installation rough ins, as tech drawing is a guide and may differ slightly.