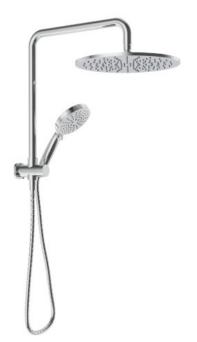

## AKEMI SQ DUAL SHOWER 300MM CHROME

## SQ353-30

- Available in 5 finishes
- Chrome plate finish
- Adjustable slider
- 1.5 metre metal coil hose
- Dual fixing for added stability
- Top inlet fitting
- Brass & ABS construction
- 15 year warranty
- WELS Rating 3 Star 9 I/min
- 3 function ABS handpiece
- Max. operating pressure 500 kpa
- Min. operating pressure 150 kpa
- Max. water temperature 80\*C
- Must be installed by a licensed plumber