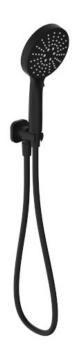

## AKEMI SQ HANDSHOWER ON HOOK MATTE BLACK SQ291MB

- Available in 5 finishes
- Electroplated finish
- Fixed hook fitting for handset
- 1.5 metre PVC hose
- Dual fixing for added stability
- Brass & ABS construction
- 15 year warranty
- WELS Rating 3 Star 9 I/min
- 3 function ABS handpiece
- Max. operating pressure 500 kpa
- Min. operating pressure 150 kpa
- Max. water temperature 80\*C
- Must be installed by a licensed plumber