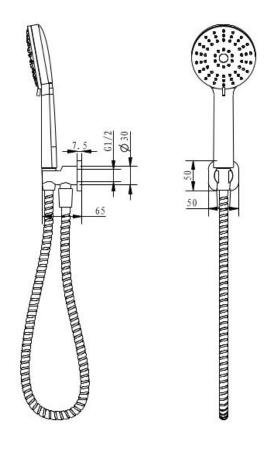

## AKEMI SQ HANDSHOWER ON HOOK MATTE BLACK SQ291MB

- Available in 5 finishes
- Electroplated finish
- Fixed hook fitting for handset
- 1.5 metre PVC hose
- Dual fixing for added stability
- Brass & ABS construction
- 15 year warranty
- WELS Rating 3 Star 9 I/min
- 3 function ABS handpiece
- Max. operating pressure 500 kpa
- Min. operating pressure 150 kpa
- Max. water temperature 80\*C
- Must be installed by a licensed plumber

All specifications are correct at time of print. Changes may be made without notification. Sizes & finish may differ from website image. Use product for all installation rough ins, as tech drawing is a guide and may differ slightly.