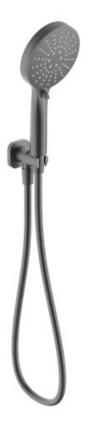

## AKEMI SQ HANDSHOWER ON HOOK GUN METAL

## **SQ291GM**

- Available in 5 finishes
- PVD finish
- Fixed hook fitting for handset
- 1.5 metre PVC hose
- Dual fixing for added stability
- Brass & ABS construction
- 15 year warranty
- WELS Rating 3 Star 9 I/min
- 3 function ABS handpiece
- Max. operating pressure 500 kpa
- Min. operating pressure 150 kpa
- Max. water temperature 80\*C
- Must be installed by a licensed plumber