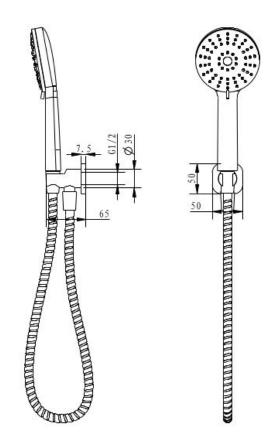

All specifications are correct at time of print. Changes may be made without notification. Sizes & finish may differ from website image. Use product for all installation rough ins, as tech drawing is a guide and may differ slightly.