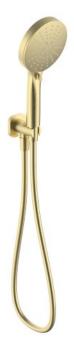

## AKEMI SQ HANDSHOWER ON HOOK MODERN BRASS

## **SQ291BB**

- Available in 5 finishes
- PVD finish
- Fixed hook fitting for handset
- 1.5 metre PVC hose
- Dual fixing for added stability
- Brass & ABS construction
- 15 year warranty
- WELS Rating 3 Star 9 I/min
- 3 function ABS handpiece
- Max. operating pressure 500 kpa
- Min. operating pressure 150 kpa
- Max. water temperature 80\*C
- Must be installed by a licensed plumber