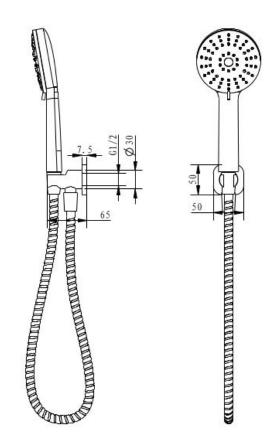

All specifications are correct at time of print. Changes may be made without notification. Sizes & finish may differ from website image. Use product for all installation rough ins, as tech drawing is a guide and may differ slightly.