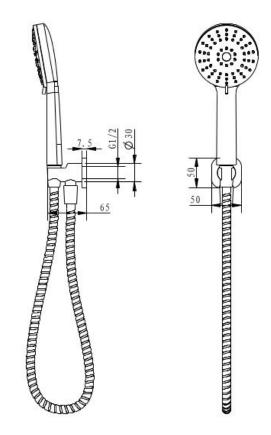

## SQ291

- Available in 5 finishes
- Chrome plate finish
- Fixed hook fitting for handset
- 1.5 metre metal coil hose
- Dual fixing for added stability
- Brass & ABS construction
- 15 year warranty
- WELS Rating 3 Star 9 I/min
- 3 function ABS handpiece
- Max. operating pressure 500 kpa
- Min. operating pressure 150 kpa
- Max. water temperature 80\*C
- Must be installed by a licensed plumber

All specifications are correct at time of print. Changes may be made without notification. Sizes & finish may differ from website image. Use product for all installation rough ins, as tech drawing is a guide and may differ slightly.