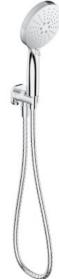

## SQ291

- Available in 5 finishes
- Chrome plate finish
- Fixed hook fitting for handset
- 1.5 metre metal coil hose
- Dual fixing for added stability
- Brass & ABS construction
- 15 year warranty
- WELS Rating 3 Star 9 I/min
- 3 function ABS handpiece
- Max. operating pressure 500 kpa
- Min. operating pressure 150 kpa
- Max. water temperature 80\*C
- Must be installed by a licensed plumber

All specifications are correct at time of print. Changes may be made without notification. Sizes & finish may differ from website image. Use product for all installation rough ins, as tech drawing is a guide and may differ slightly.