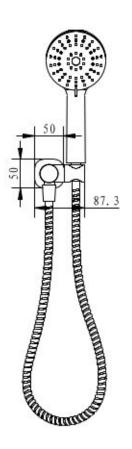

## AKEMI SQ HANDSHOWER ADJUSTABLE SWIVEL BRACKET BRUSHED NICKEL SQ271NP

- Available in 5 finishes
- Electroplated finish
- Adjustable swivel bracket for handset
- 1.5 metre PVC hose
- Dual fixing for added stability
- Brass & ABS construction
- 15 year warranty
- WELS Rating 3 Star 9 I/min
- 3 function ABS handpiece
- Max. operating pressure 500 kpa
- Min. operating pressure 150 kpa
- Max. water temperature 80\*C
- Must be installed by a licensed plumber

All specifications are correct at time of print. Changes may be made without notification. Sizes & finish may differ from website image. Use product for all installation rough ins, as tech drawing is a guide and may differ slightly.