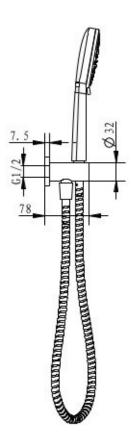

## AKEMI SQ HANDSHOWER ADJUSTABLE SWIVEL BRACKET BRUSHED NICKEL SQ271NP

- Available in 5 finishes
- Electroplated finish
- Adjustable swivel bracket for handset
- 1.5 metre PVC hose
- Dual fixing for added stability
- Brass & ABS construction
- 15 year warranty
- WELS Rating 3 Star 9 I/min
- 3 function ABS handpiece
- Max. operating pressure 500 kpa
- Min. operating pressure 150 kpa
- Max. water temperature 80\*C
- Must be installed by a licensed plumber

All specifications are correct at time of print. Changes may be made without notification. Sizes & finish may differ from website image. Use product for all installation rough ins, as tech drawing is a guide and may differ slightly.