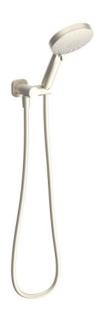

## AKEMI SQ HANDSHOWER ADJUSTABLE SWIVEL BRACKET BRUSHED NICKEL SQ271NP

- Available in 5 finishes
- Electroplated finish
- Adjustable swivel bracket for handset
- 1.5 metre PVC hose
- Dual fixing for added stability
- Brass & ABS construction
- 15 year warranty
- WELS Rating 3 Star 9 I/min
- 3 function ABS handpiece
- Max. operating pressure 500 kpa
- Min. operating pressure 150 kpa
- Max. water temperature 80\*C
- Must be installed by a licensed plumber