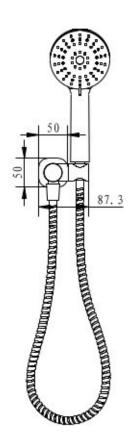

## AKEMI SQ HANDSHOWER ADJUSTABLE SWIVEL BRACKET MATTE BLACK SQ271MB

- Available in 5 finishes
- Electroplated finish
- Adjustable swivel bracket for handset
- 1.5 metre PVC hose
- Dual fixing for added stability
- Brass & ABS construction
- 15 year warranty
- WELS Rating 3 Star 9 I/min
- 3 function ABS handpiece
- Max. operating pressure 500 kpa
- Min. operating pressure 150 kpa
- Max. water temperature 80\*C
- Must be installed by a licensed plumber

All specifications are correct at time of print. Changes may be made without notification. Sizes & finish may differ from website image. Use product for all installation rough ins, as tech drawing is a guide and may differ slightly.