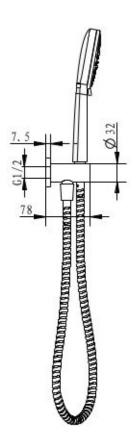

## AKEMI SQ HANDSHOWER ADJUSTABLE SWIVEL BRACKET MATTE BLACK SQ271MB

- Available in 5 finishes
- Electroplated finish
- Adjustable swivel bracket for handset
- 1.5 metre PVC hose
- Dual fixing for added stability
- Brass & ABS construction
- 15 year warranty
- WELS Rating 3 Star 9 I/min
- 3 function ABS handpiece
- Max. operating pressure 500 kpa
- Min. operating pressure 150 kpa
- Max. water temperature 80\*C
- Must be installed by a licensed plumber

All specifications are correct at time of print. Changes may be made without notification. Sizes & finish may differ from website image. Use product for all installation rough ins, as tech drawing is a guide and may differ slightly.