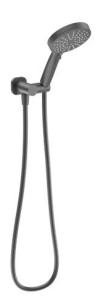

## AKEMI SQ HANDSHOWER ADJUSTABLE SWIVEL BRACKET GUN METAL

- SQ271GM
- Available in 5 finishes
- PVD finish
- Adjustable swivel bracket for handset
- 1.5 metre PVC hose
- Dual fixing for added stability
- Brass & ABS construction
- 15 year warranty
- WELS Rating 3 Star 9 I/min
- 3 function ABS handpiece
- Max. operating pressure 500 kpa
- Min. operating pressure 150 kpa
- Max. water temperature 80\*C
- Must be installed by a licensed plumber