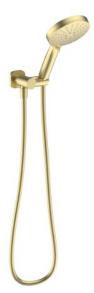

## AKEMI SQ HANDSHOWER ADJUSTABLE SWIVEL BRACKET MODERN BRASS

## SQ271BB

- Available in 5 finishes
- PVD finish
- Adjustable swivel bracket for handset
- 1.5 metre PVC hose
- Dual fixing for added stability
- Brass & ABS construction
- 15 year warranty
- WELS Rating 3 Star 9 I/min
- 3 function ABS handpiece
- Max. operating pressure 500 kpa
- Min. operating pressure 150 kpa
- Max. water temperature 80\*C
- Must be installed by a licensed plumber