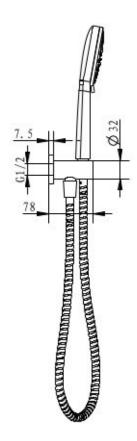

## AKEMI SQ HANDSHOWER ADJUSTABLE SWIVEL BRACKET CHROME

## SQ271

- Available in 5 finishes
- Chrome plate finish
- Adjustable swivel bracket for handset
- 1.5 metre metal coil hose
- Dual fixing for added stability
- Brass & ABS construction
- 15 year warranty
- WELS Rating 3 Star 9 I/min
- 3 function ABS handpiece
- Max. operating pressure 500 kpa
- Min. operating pressure 150 kpa
- Max. water temperature 80\*C
- Must be installed by a licensed plumber

All specifications are correct at time of print. Changes may be made without notification. Sizes & finish may differ from website image. Use product for all installation rough ins, as tech drawing is a guide and may differ slightly.