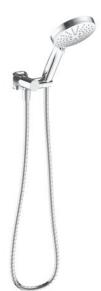

## AKEMI SQ HANDSHOWER ADJUSTABLE SWIVEL BRACKET CHROME

## SQ271

- Available in 5 finishes
- Chrome plate finish
- Adjustable swivel bracket for handset
- 1.5 metre metal coil hose
- Dual fixing for added stability
- Brass & ABS construction
- 15 year warranty
- WELS Rating 3 Star 9 I/min
- 3 function ABS handpiece
- Max. operating pressure 500 kpa
- Min. operating pressure 150 kpa
- Max. water temperature 80\*C
- Must be installed by a licensed plumber