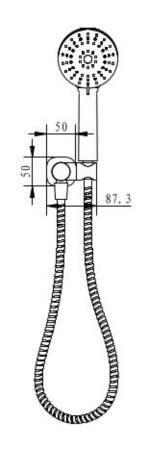

## AKEMI SQ HANDSHOWER ADJUSTABLE SWIVEL BRACKET CHROME

## SQ271

- Available in 5 finishes
- Chrome plate finish
- Adjustable swivel bracket for handset
- 1.5 metre metal coil hose
- Dual fixing for added stability
- Brass & ABS construction
- 15 year warranty
- WELS Rating 3 Star 9 I/min
- 3 function ABS handpiece
- Max. operating pressure 500 kpa
- Min. operating pressure 150 kpa
- Max. water temperature 80\*C
- Must be installed by a licensed plumber

All specifications are correct at time of print. Changes may be made without notification. Sizes & finish may differ from website image. Use product for all installation rough ins, as tech drawing is a guide and may differ slightly.