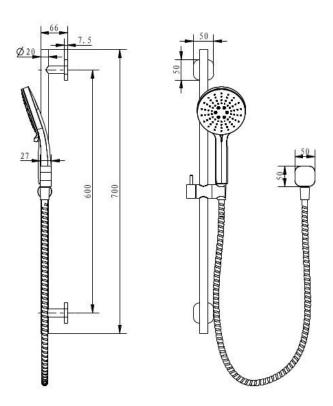

All specifications are correct at time of print. Changes may be made without notification. Sizes & finish may differ from website image. Use product for all installation rough ins, as tech drawing is a guide and may differ slightly.