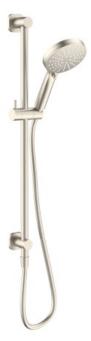

## FINESA SQ RAIL SHOWER BRUSHED NICKEL

## SQ261NP

- Available in 5 finishes
- Electroplated finish
- Adjustable slider
- 1.5 metre PVC hose
- Dual fixing for added stability
- Top inlet fitting
- Brass & ABS construction
- 15 year warranty
- WELS Rating 3 Star 9 I/min
- 3 function ABS handpiece
- Max. operating pressure 500 kpa
- Min. operating pressure 150 kpa
- Max. water temperature 80\*C
- Must be installed by a licensed plumber