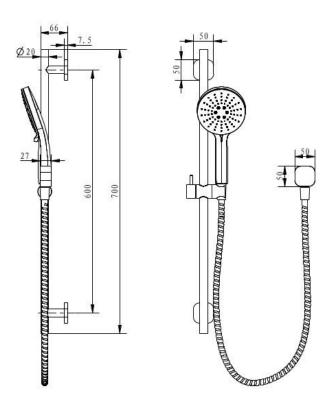

All specifications are correct at time of print. Changes may be made without notification. Sizes & finish may differ from website image. Use product for all installation rough ins, as tech drawing is a guide and may differ slightly.