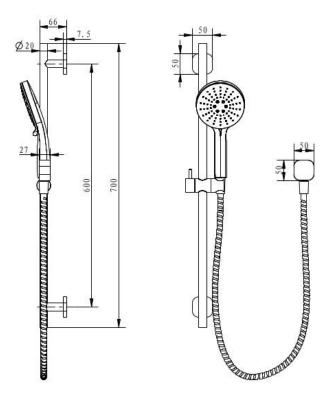

All specifications are correct at time of print. Changes may be made without notification. Sizes & finish may differ from website image. Use product for all installation rough ins, as tech drawing is a guide and may differ slightly.