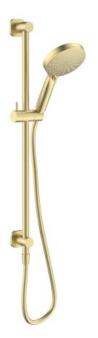

## FINESA SQ RAIL SHOWER MODERN BRASS

## **SQ261BB**

- Available in 5 finishes
- PVD finish
- Adjustable slider
- 1.5 metre PVC hose
- Dual fixing for added stability
- Top inlet fitting
- Brass & ABS construction
- 15 year warranty
- WELS Rating 3 Star 9 I/min
- 3 function ABS handpiece
- Max. operating pressure 500 kpa
- Min. operating pressure 150 kpa
- Max. water temperature 80\*C
- Must be installed by a licensed plumber