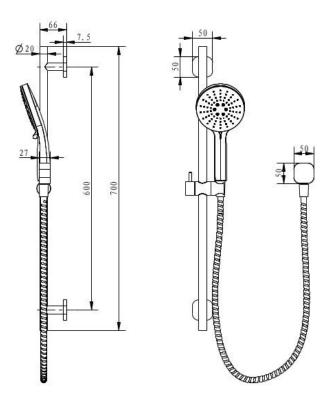

All specifications are correct at time of print. Changes may be made without notification. Sizes & finish may differ from website image. Use product for all installation rough ins, as tech drawing is a guide and may differ slightly.