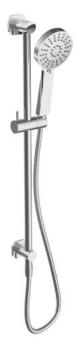

## FINESA SQ RAIL SHOWER CHROME

## SQ261

- Available in 5 finishes
- Chrome plate finish
- Adjustable slider
- 1.5 metre metal coil hose
- Dual fixing for added stability
- Top inlet fitting
- Brass & ABS construction
- 15 year warranty
- WELS Rating 3 Star 9 I/min
- 3 function ABS handpiece
- Max. operating pressure 500 kpa
- Min. operating pressure 150 kpa
- Max. water temperature 80\*C
- Must be installed by a licensed plumber