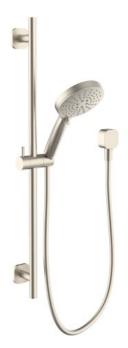

## FINESA SQ RAIL SHOWER BRUSHED NICKEL

## **SQ241NP**

- Available in 5 finishes
- Electroplated finish
- Adjustable slider
- 1.5 metre PVC hose
- Dual fixing for added stability
- Wall elbow fitting
- Brass & ABS construction
- 15 year warranty
- WELS Rating 3 Star 9 I/min
- 3 function ABS handpiece
- Max. operating pressure 500 kpa
- Min. operating pressure 150 kpa
- Max. water temperature 80\*C
- Must be installed by a licensed plumber