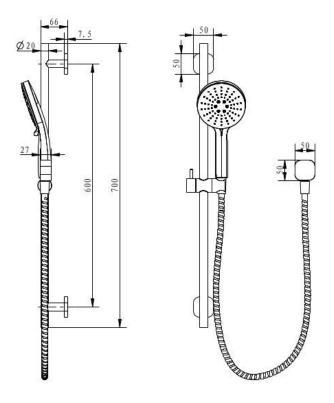

All specifications are correct at time of print. Changes may be made without notification. Sizes & finish may differ from website image. Use product for all installation rough ins, as tech drawing is a guide and may differ slightly.