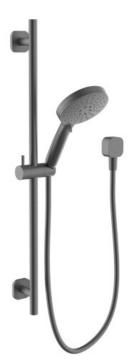

## FINESA SQ RAIL SHOWER GUN METAL

## SQ241GM

- Available in 5 finishes
- PVD finish
- Adjustable slider
- 1.5 metre PVC hose
- Dual fixing for added stability
- Wall elbow fitting
- Brass & ABS construction
- 15 year warranty
- WELS Rating 3 Star 9 I/min
- 3 function ABS handpiece
- Max. operating pressure 500 kpa
- Min. operating pressure 150 kpa
- Max. water temperature 80\*C
- Must be installed by a licensed plumber