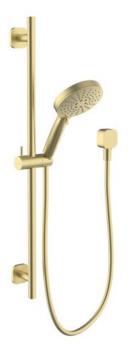

## FINESA SQ RAIL SHOWER MODERN BRASS

## **SQ241BB**

- Available in 5 finishes
- PVD finish
- Adjustable slider
- 1.5 metre PVC hose
- Dual fixing for added stability
- Wall elbow fitting
- Brass & ABS construction
- 15 year warranty
- WELS Rating 3 Star 9 I/min
- 3 function ABS handpiece
- Max. operating pressure 500 kpa
- Min. operating pressure 150 kpa
- Max. water temperature 80\*C
- Must be installed by a licensed plumber