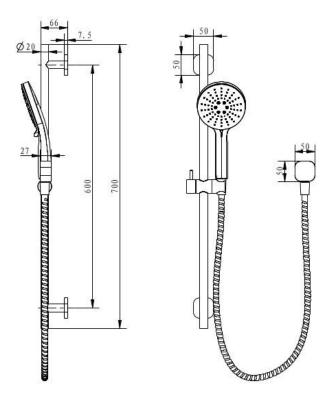

All specifications are correct at time of print. Changes may be made without notification. Sizes & finish may differ from website image. Use product for all installation rough ins, as tech drawing is a guide and may differ slightly.